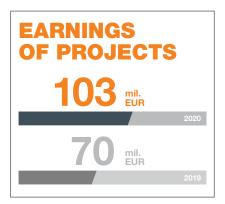

# FINANCIAL RESULTS FOR 2020









### VALUE OF INVESTMENTS



# SECTORAL DIVERSIFICATION, BY FAIR VALUE



All figures are converted from CZK to EUR using the 12/31/2020 exchange rate of 26,25 CZK/EUR

#### COMPANIES A C R O S S THE GROUP E M P L O Y 800 PEOPLE

## SIGNIFICANT EVENTS

- ✓ Yield of Natland Residential Investment Fund (NRIF) increased to 5.8%. The Fund ranked among the Top Real Estate Funds for qualified investors, evaluated by the Institute for Strategic Investing at the University of Economics, Prague
- Anygence Company was founded, specializing in developing products for modern and fully individualized health care.
- Multichannel fashion retailer ZOOT merged with the fashion e-tailer Different to create "Company New".
- Natland sold almost 100 new apartments. Another 100 passed the final inspectio