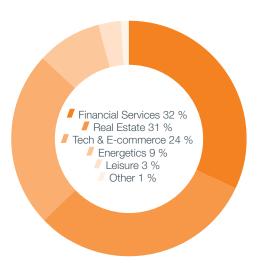

# SECTORAL DIVERSIFICATION, BY FAIR VALUE

All figures are converted from CZK to EUR using the 12/31/2020 exchange rate of 26,25 CZK/EUR