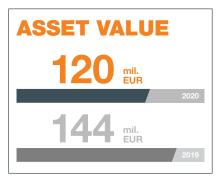

# FINANCIAL RESULTS FOR 2020









### VALUE OF INVESTMENTS



# SECTORAL DIVERSIFICATION, BY FAIR VALUE



All figures are converted from CZK to EUR using the 12/31/2020 exchange rate of 26,25 CZK/EUR

#### COMPANIES A C R O S S THE GROUP E M P L O Y 800 PEOPLE

## SIGNIFICANT EVENTS

- ✓ Yield of Natland Residential Investment Fund (NRIF) increased to 5.8%. The Fund ranked among the Top Real Estate Funds for qualified investors, evaluated by the Institute for Strategic Investing at the University of Economics, Prague
- Anygence Company was founded, specializing in developing products for modern and fully individualized health care.
- Multichannel fashion retailer ZOOT merged with the fashion e-tailer Different to create "Company New".
- Natland sold almost 100 new apartments. Another 100 passed the final inspection and