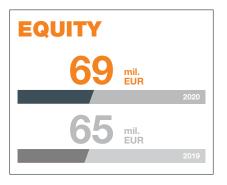

# FINANCIAL RESULTS FOR 2020









### VALUE OF INVESTMENTS



# SECTORAL DIVERSIFICATION, BY FAIR VALUE



All figures are converted from CZK to EUR using the 12/31/2020 exchange rate of 26,25 CZK/EUR

#### COMPANIES A C R O S S THE GROUP E M P L O Y 800 PEOPLE

## SIGNIFICANT EVENTS

- ✓ Yield of Natland Residential Investment Fund (NRIF) increased to 5.8%. The Fund ranked among the Top Real Estate Funds for qualified investors, evaluated by the Institute for Strategic Investing at the University of Economics, Prague
- Anygence Company was founded, specializing in developing products for modern and fully individualized health care.
- Multichannel fashion retailer ZOOT merged with the fashion e-tailer Different to create "Company New".
- Natland sold almost 100 new apartments. Another 100 passed the final inspection