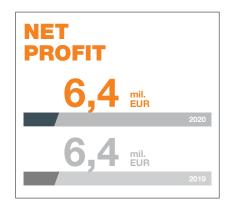

# FINANCIAL RESULTS FOR 2020









### VALUE OF INVESTMENTS



# SECTORAL DIVERSIFICATION, BY FAIR VALUE



All figures are converted from CZK to EUR using the 12/31/2020 exchange rate of 26,25 CZK/EUR

#### COMPANIES A C R O S S THE GROUP E M P L O Y 800 PEOPLE

## SIGNIFICANT EVENTS

- ✓ Yield of Natland Residential Investment Fund (NRIF) increased to 5.8%. The Fund ranked among the Top Real Estate Funds for qualified investors, evaluated by the Institute for Strategic Investing at the University of Economics, Prague
- Anygence Company was founded, specializing in developing products for modern and fully individualized health care.
- Multichannel fashion retailer ZOOT merged with the fashion e-tailer Different to create "Company New".
- Natland sold almost 100 new apartments. Another 100 passed the final inspection an