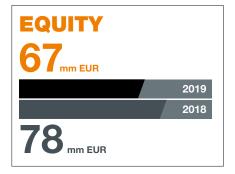

## FINANCIAL RESULTS FOR 2019





# EARNINGS OF PROJECTS 72 mm EUR 2019 2018











All figures are converted from CZK to EUR using the Dec 31st, 2019 exchange rate of 25.41 CZK/EUR.

## **MILESTONES**

✓ Natland Residential Investment Fund sold bonds worth €18 million
✓ Certificate of Occupancy was issued for 115 new homes in
2 residential houses by Natland
Real Estate and 184 homes in
2 other houses went on the market
✓ Natland acquired minority in
companies Ekoklima, oldest Czech
supplier of buildings infrastructure,
and Augmented Society augmented reality app creator
✓ Energo Příbram started
adjustment of burners worth over
€ 4 million

## **ACQUISITIONS**

Energo Příbram heating plant (138 MWt and 40 MWe)
N Tower in Brno, the tallest building in the Czech Republic
Vlčie hrdlo Business Park near the centre of Bratislava, Slovakia
SCF Servis, complex facility m