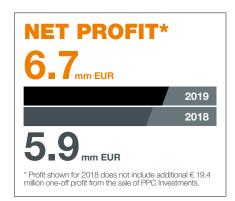

## FINANCIAL RESULTS FOR 2019





# EARNINGS OF PROJECTS 72 mm EUR 2019 2018











All figures are converted from CZK to EUR using the Dec 31st, 2019 exchange rate of 25.41 CZK/EUR.

## **MILESTONES**

✓ Natland Residential Investment Fund sold bonds worth €18 million
✓ Certificate of Occupancy was issued for 115 new homes in
2 residential houses by Natland
Real Estate and 184 homes in
2 other houses went on the market
✓ Natland acquired minority in
companies Ekoklima, oldest Czech
supplier of buildings infrastructure,
and Augmented Society augmented reality app creator
✓ Energo Příbram started
adjustment of burners worth over
€ 4 million

## **ACQUISITIONS**

Energo Příbram heating plant (138 MWt and 40 MWe)
N Tower in Brno, the tallest building in the Czech Republic
Vlčie hrdlo Business Park near the centre of Bratislava, Slovakia
SCF Servis, complex facility