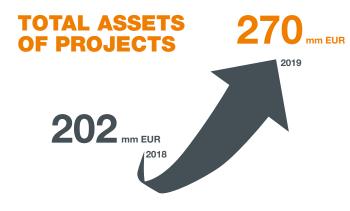

## FINANCIAL RESULTS FOR 2019





# EARNINGS OF PROJECTS 72 mm EUR 2019 2018











All figures are converted from CZK to EUR using the Dec 31st, 2019 exchange rate of 25.41 CZK/EUR.

## **MILESTONES**

✓ Natland Residential Investment Fund sold bonds worth €18 million
✓ Certificate of Occupancy was issued for 115 new homes in
2 residential houses by Natland
Real Estate and 184 homes in
2 other houses went on the market
✓ Natland acquired minority in
companies Ekoklima, oldest Czech
supplier of buildings infrastructure,
and Augmented Society augmented reality app creator
✓ Energo Příbram started
adjustment of burners worth over
€ 4 million

## **ACQUISITIONS**

Energo Příbram heating plant (138 MWt and 40 MWe)
N Tower in Brno, the tallest building in the Czech Republic
Vlčie hrdlo Business Park near the centre of Bra