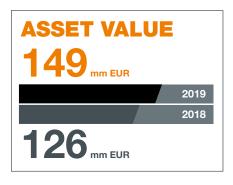

## FINANCIAL RESULTS FOR 2019

# EARNINGS OF PROJECTS 72 mm EUR 2019 2018

All figures are converted from CZK to EUR using the Dec 31st, 2019 exchange rate of 25.41 CZK/EUR.